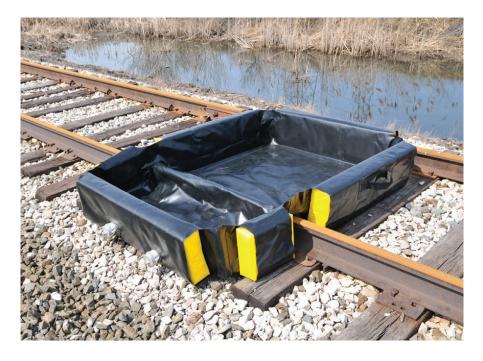

## Stinger Rail Berm SKU# 48-RSB-FS

Smart containment procedures focus on containing the area in a system that is most likely to leak. During dispensing operations, that spot is the valves and connections. Protect your property and employees from harmful spills during railcar liquid transfer with the Stinger Rail Berm. It is fabricated from a durable, fuel resistant fabric, yet is light enough to be placed by one individual

- Fits over rails to contain the valves for bottom loading railcars
- Large spill capacity with secondary containment sump
- Includes two 2" drains with male CAM-LOC fittings for easy cleanup and decontamination

| Dimensions     | 4' W x 6' L x 1' H                      |
|----------------|-----------------------------------------|
| Spill Capacity | 120 gal.                                |
| Weight         | 38 lbs.                                 |
| Regulations    | EPA 40 CFR 264.175, SPCC, UFC and NPDES |